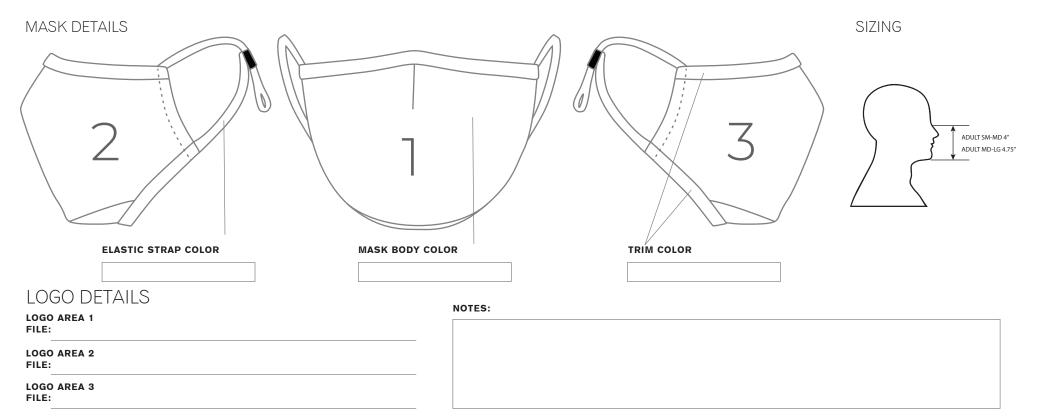

## CUSTOM FACE COVERS ORDER FORM

| CUSTOMER INFO CUSTOMER PO#:   | OMER PO#: ORDER DATE:         |                                      |
|-------------------------------|-------------------------------|--------------------------------------|
| BILLING INFORMATION Customer: | SHIPPING INFORMATION          | No changes or                        |
| Account Number:Ordered By:    | Attention:                    | cancelations will<br>be allowed once |
| City:Zip:<br>Email:           | City: State: Zip:<br>Tel: ( ) | art is approved.<br>Thank You!       |
| Tel: ( ) Fax: ( )             | Shipping Method:              |                                      |

| QUANTITY | MODEL    | SIZE  | DESCRIPTION        | PRICE | TOTAL AMOUNT |
|----------|----------|-------|--------------------|-------|--------------|
|          | C99 MASK | SM-MD | CUSTOM FACE COVERS |       |              |
|          | C99 MASK | MD-LG | CUSTOM FACE COVERS |       |              |